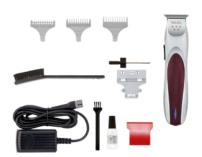

# **A.LIGN**

Professional cord/cordless trimmer

ADJUSTS TO ZERO-OVERLAP

CORD / CORDLESS

| Article number         | 08172-016                                                                                                                                               |
|------------------------|---------------------------------------------------------------------------------------------------------------------------------------------------------|
| Туре                   | professional cord/cordless hair<br>trimmer                                                                                                              |
| Operating voltage      | 100-240V                                                                                                                                                |
| Type of operation      | cord/cordless                                                                                                                                           |
| Battery operating time | Up to 3h                                                                                                                                                |
| Battery charging time  | 1h                                                                                                                                                      |
| Blade set              | fixed, A.Lign blade                                                                                                                                     |
| Cutting length         | 0.4 mm                                                                                                                                                  |
| Cutting width          | 32 mm                                                                                                                                                   |
| Cable                  | 2.4 m                                                                                                                                                   |
| Weight                 | 130 g                                                                                                                                                   |
| Accessories            | Ladekabel, Aufsteckkämme<br>(1,5mm / 3,0mm / 4,5mm),<br>Schneidsatz-Einstellhilfe,<br>Rasurvorbereitungsbüste,<br>Reinigungsbürste, Öl,<br>Messerschutz |
| EAN                    | 0043917025872                                                                                                                                           |
| Unit                   | 6                                                                                                                                                       |
| Color                  | silber-bordeaux                                                                                                                                         |

## Accessories