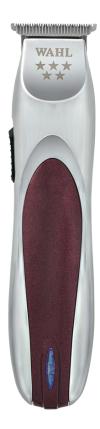

# **A.LIGN**

Professional cord/cordless trimmer

ADJUSTS TO ZERO-OVERLAP

CORD / CORDLESS

| Article number         | 08172-016                                                                                                                                               |
|------------------------|---------------------------------------------------------------------------------------------------------------------------------------------------------|
| Туре                   | professional cord/cordless hair<br>trimmer                                                                                                              |
| Operating voltage      | 100-240V                                                                                                                                                |
| Type of operation      | cord/cordless                                                                                                                                           |
| Battery operating time | Up to 3h                                                                                                                                                |
| Battery charging time  | 1h                                                                                                                                                      |
| Blade set              | fixed, A.Lign blade                                                                                                                                     |
| Cutting length         | 0.4 mm                                                                                                                                                  |
| Cutting width          | 32 mm                                                                                                                                                   |
| Cable                  | 2.4 m                                                                                                                                                   |
| Weight                 | 130 g                                                                                                                                                   |
| Accessories            | Ladekabel, Aufsteckkämme<br>(1,5mm / 3,0mm / 4,5mm),<br>Schneidsatz-Einstellhilfe,<br>Rasurvorbereitungsbüste,<br>Reinigungsbürste, Öl,<br>Messerschutz |
| EAN                    | 0043917025872                                                                                                                                           |
| Unit                   | 6                                                                                                                                                       |
| Color                  | silber-bordeaux                                                                                                                                         |

#### **ERGONOMIC DESIGN**

Balanced, ergonomic Design.

#### **IDEAL FOR**

Precise detail work on hard-to-reach areas such as the face, neck and around the ears.