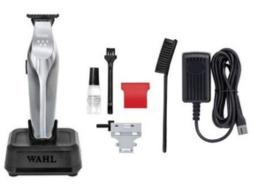

## Accessories

# Professional cord/cordless trimmer

| Article number         | 3023702                                                                                                         |
|------------------------|-----------------------------------------------------------------------------------------------------------------|
| Туре                   | professional cord/cordless hair<br>trimmer                                                                      |
| Operating voltage      | 100-240V                                                                                                        |
| Type of operation      | cord/cordless                                                                                                   |
| Battery operating time | 135 min                                                                                                         |
| Battery charging time  | 45 min quick charge                                                                                             |
| Blade set              | fixed, T- Wide Blade                                                                                            |
| Cutting length         | 0.4 mm                                                                                                          |
| Cutting width          | 40.6 mm                                                                                                         |
| Cable                  | 2.4 m                                                                                                           |
| Accessories            | Charging stand, blade set<br>adjustment tool, shaving<br>preparation brush, cleaning<br>brush, oil, blade guard |
| EAN                    | 0043917002897                                                                                                   |
| Unit                   | 6                                                                                                               |
| Color                  | silver                                                                                                          |