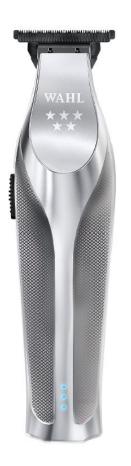

### PRECISION BLADE

Wahl's proprietary, high visibility, T-Blade features DLC coatings to keep blades strong. The blade stays cool for longer and sharp 8x longer. Zero overlap "O" possible for extremely short cutting lengths.

#### **ERGONOMIC DESIGN**

All metal and well-balanced, the ComfortCurve™ design makes a full day's work a lighter lift.