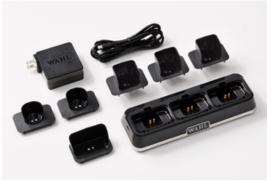

## POWER STATION™

| Article number | 3023997                                                                                                                     |
|----------------|-----------------------------------------------------------------------------------------------------------------------------|
| Accessories    | 3 clipper tool inserts<br>2 trimmer tool inserts<br>1 shaver tool insert<br>Power supply and cord<br>Operating Instructions |
| AN             | 0043917010939                                                                                                               |
| Unit           | 1 Stück                                                                                                                     |

Charge **ANY COMBINATION** of three cordless 5V Wahl Professional clippers, trimmers and shavers.

**SIX INTERCHANGEABLE INSERTS** allow you to customize the Power Station to the tools you need recharged.