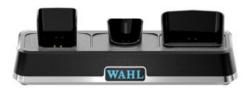

Charge **ANY COMBINATION** of three cordless 5V Wahl Professional clippers, trimmers and shavers.

**SIX INTERCHANGEABLE INSERTS** allow you to customize the Power Station to the tools you need recharged.

Charge a phone, mobile payment device or tablet directly from the charge station's **USB-C port**, without the clutter of an additional power cord.